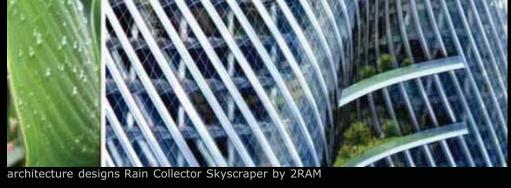

## Ads by GOOgle

One of the candidates for the prize sixty projects WT Award 2011 is the building designed by the young Polish Agnieszka Nowak and Ryszard Rychlicki (2RAM Studio), selected not for its architecture (albeit very welcome), but for a technology integrated in the building that would collect rain water and turn it into drinking water. The project, called simply Skyscraper Rain Collector, has an outer cover formed from a series of channels that are designed to capture rainwater and turn them into drinking water used in the building. In fact, the average daily consumption of water is about 150 liters per person per day and this system is capable of producing more than half.

The structure of the building through a pipe system is able to capture large amounts of rain water and store them in a large funnel that is at the center of the building. With sophisticated filtering system and photosynthesis, the water is purified and then channeled to the apartments. This water can be used for flushing toilets, do the laundry, watering plants and for domestic applications. This project was selected for the WT Award 2011 is very interesting and would improve the quality of life for many people. Water is a valuable asset, and young architects have figured 2RAM study pointing to an issue of great sensitivity.