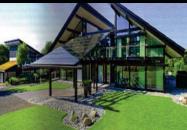

# Rain Collector Skyscraper by 2RAM: Building that collects

<u>water</u>

March 16th, 2011 - Posted in Architecture

sponsored links

**Forum Urban Development** www.hannovermes 4.-8. Apr. - Topics: Globalization, Climate

## Ads by GOOgle

One of the candidates for the prize sixty projects WT Award 2011 is the building designed by the young Polish Agnieszka Nowak and Ryszard Rychlicki (2RAM Studio), selected not for its architecture (albeit very welcome), but for a technology integrated in the building that would collect rain water and turn it into drinking water. The project, called simply Skyscraper Rain Collector, has an outer cover formed from a series of channels that are designed to capture rainwater and turn them into drinking water used in the building. In fact, the average daily consumption of water is about 150 liters per person per day and this system is capable of producing more than half.

The structure of the building through a pipe system is able to capture large amounts of rain water and store them in a large funnel that is at the center of the building. With sophisticated filtering system and photosynthesis, the water is purified and then channeled to the apartments. This water can be used for flushing toilets, do the laundry, watering plants and for domestic applications. This project was selected for the WT Award 2011 is very interesting and would improve the quality of life for many people. Water is a valuable asset, and young architects have figured 2RAM study pointing to an issue of great sensitivity.