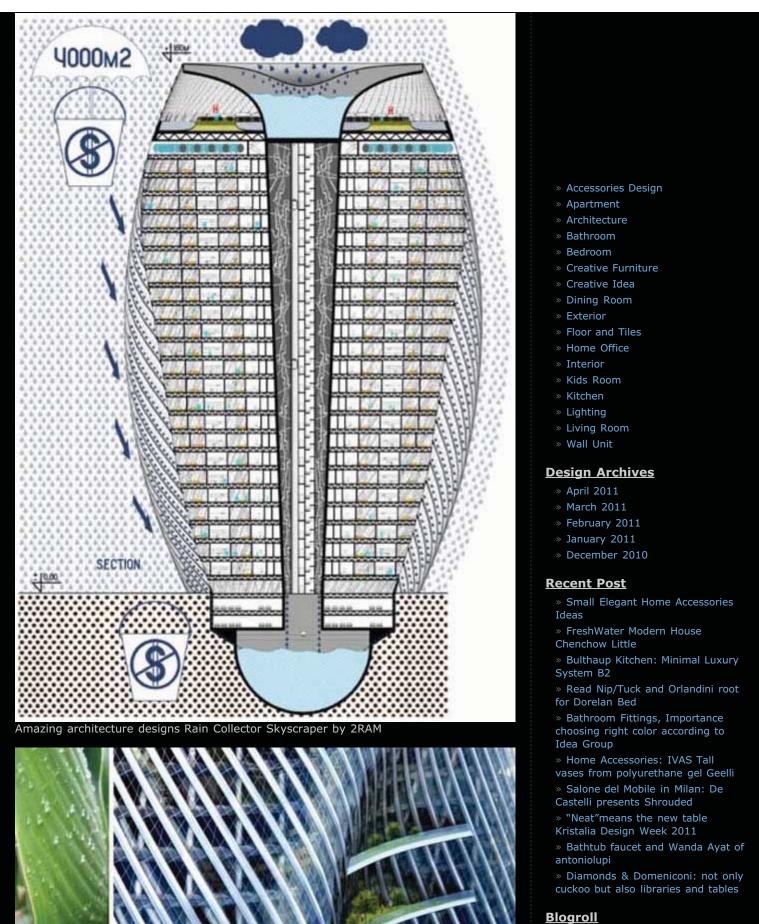

## Ads by GOOgle

One of the candidates for the prize sixty projects WT Award 2011 is the building designed by the young Polish Agnieszka Nowak and Ryszard Rychlicki (2RAM Studio), selected not for its architecture (albeit very welcome), but for a technology integrated in the building that would collect rain water and turn it into drinking water. The project, called simply Skyscraper Rain Collector, has an outer cover formed from a series of channels that are designed to capture rainwater and turn them into drinking water used in the building. In fact, the average daily consumption of water is about 150 liters per person per day and this system is capable of producing more than half.

The structure of the building through a pipe system is able to capture large amounts of rain water and store them in a large funnel that is at the center of the building. With sophisticated filtering system and photosynthesis, the water is purified and then channeled to the apartments. This water can be used for flushing toilets, do the laundry, watering plants and for domestic applications. This project was selected for the WT Award 2011 is very interesting and would improve the quality of life for many people. Water is a valuable asset, and young architects have figured 2RAM study pointing to an issue of great sensitivity.