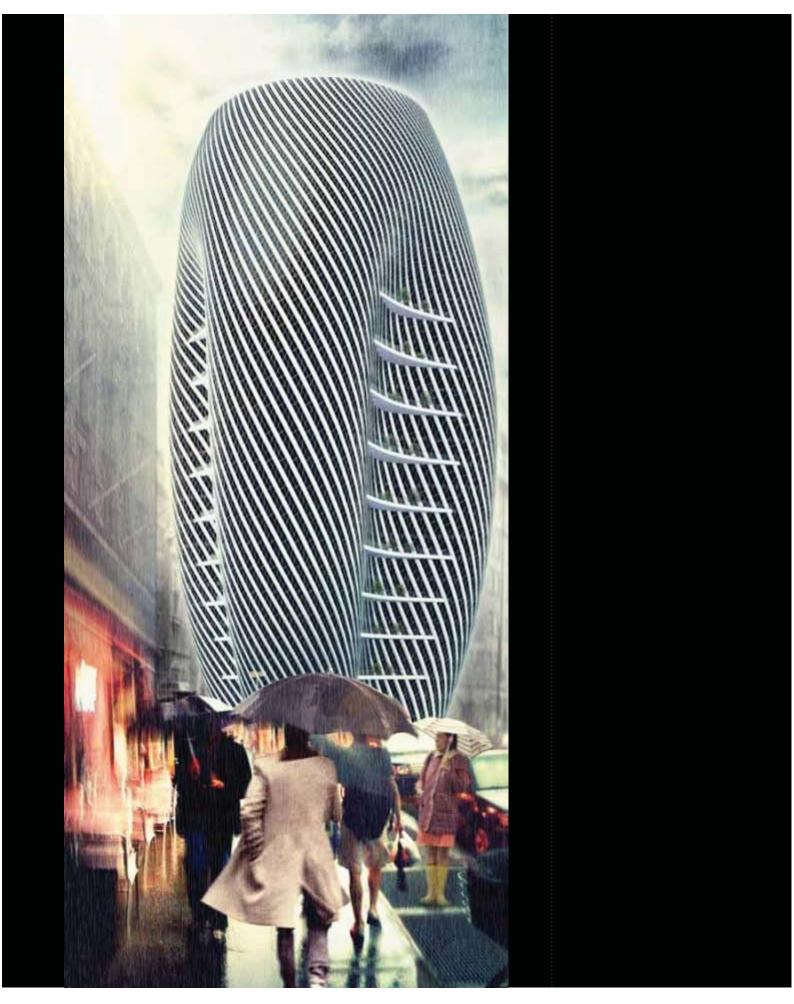

## Ads by GOOgle

One of the candidates for the prize sixty projects WT Award 2011 is the building designed by the young Polish Agnieszka Nowak and Ryszard Rychlicki (2RAM Studio), selected not for its architecture (albeit very welcome), but for a technology integrated in the building that would collect rain water and turn it into drinking water. The project, called simply Skyscraper Rain Collector, has an outer cover formed from a series of channels that are designed to capture rainwater and turn them into drinking water used in the building. In fact, the average daily consumption of water is about 150 liters per person per day and this system is capable of producing more than half.

The structure of the building through a pipe system is able to capture large amounts of rain water and store them in a large funnel that is at the center of the building. With sophisticated filtering system and photosynthesis, the water is purified and then channeled to the apartments. This water can be used for flushing toilets, do the laundry, watering plants and for domestic applications. This project was selected for the WT Award 2011 is very interesting and would improve the quality of life for many people. Water is a valuable asset, and young architects have figured 2RAM study pointing to an issue of great sensitivity.