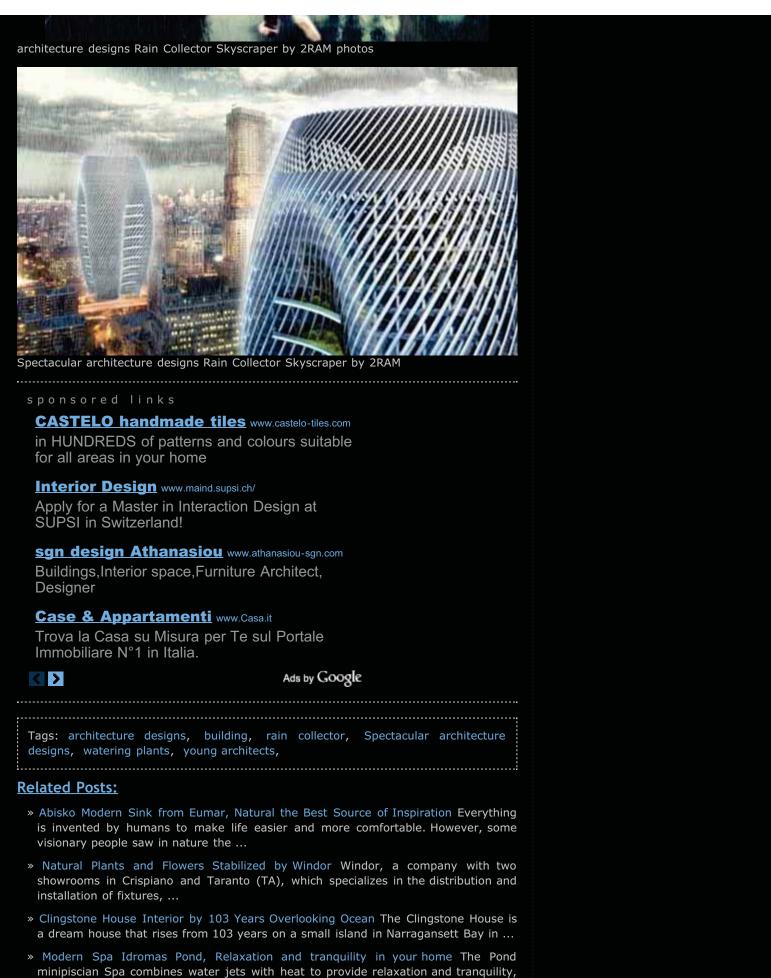

# Rain Collector Skyscraper by 2RAM: Building that collects

<u>water</u>

March 16th, 2011 - Posted in Architecture

sponsored links

**Forum Urban Development** www.hannovermes 4.-8. Apr. - Topics: Globalization, Climate

## Ads by GOOgle

One of the candidates for the prize sixty projects WT Award 2011 is the building designed by the young Polish Agnieszka Nowak and Ryszard Rychlicki (2RAM Studio), selected not for its architecture (albeit very welcome), but for a technology integrated in the building that would collect rain water and turn it into drinking water. The project, called simply Skyscraper Rain Collector, has an outer cover formed from a series of channels that are designed to capture rainwater and turn them into drinking water used in the building. In fact, the average daily consumption of water is about 150 liters per person per day and this system is capable of producing more than half.

The structure of the building through a pipe system is able to capture large amounts of rain water and store them in a large funnel that is at the center of the building. With sophisticated filtering system and photosynthesis, the water is purified and then channeled to the apartments. This water can be used for flushing toilets, do the laundry, watering plants and for domestic applications. This project was selected for the WT Award 2011 is very interesting and would improve the quality of life for many people. Water is a valuable asset, and young architects have figured 2RAM study pointing to an issue of great sensitivity.